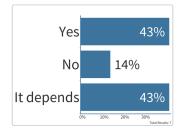

# Is Transfer allowed from clinical trial sites to central database in France?

| Response options | Count | Percentage |
|------------------|-------|------------|
| Yes              | 3     | 43%        |
| No               | 1     | 14%        |
| It depends       | 3     | 43%        |