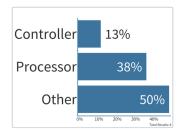

#### What role do Site Investigators have?

| Response options | Count | Percentage |           |
|------------------|-------|------------|-----------|
| Controller       | 1     | 13%        | 8         |
| Processor        | 3     | 38%        | Responses |
| Other            | 4     | 50%        |           |
|                  |       |            |           |