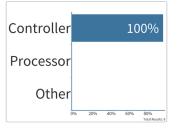

#### What role does Company A have?

Controller

Processor

Other

| Response options | Count | Percentage |           |
|------------------|-------|------------|-----------|
| Controller       | 8     | 100%       | 8         |
| Processor        | 0     | 0%         | Responses |
| Other            | 0     | 0%         |           |
|                  |       |            |           |