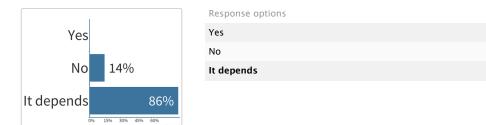

#### Is Transfer allowed from central database to sub-processor in Vietnam?

Count

0

1

6

Percentage

0%

14%

86%