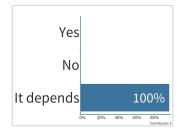

## Is Transfer allowed from central database to processor in US?

| Yes 0 0%   No 0 0%   It depends 6 100% |       |
|----------------------------------------|-------|
|                                        | e     |
| It depends 6 100%                      | Respo |
| It depends 6 100%                      |       |