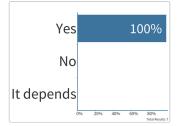

# Is the data regarding site investigators (names, professional information, contact information) personal data?

| Response options | Count | Percentage |           |
|------------------|-------|------------|-----------|
| Yes              | 7     | 100%       | 7         |
| No               | 0     | 0%         | Responses |
| It depends       | 0     | 0%         |           |