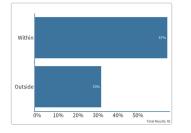

## Is your next desired role within or outside Compliance?

| Response options | Count | Percentage |          |
|------------------|-------|------------|----------|
| Within           | 30    | 67%        | 45       |
| Outside          | 15    | 33%        | Response |
|                  |       |            |          |